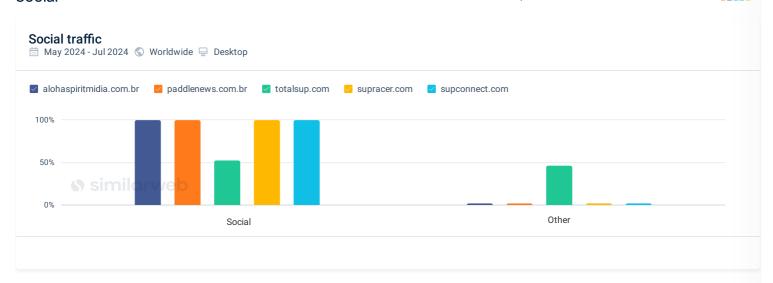

## Website Analysis

- alohaspiritmidia.com.brpaddlenews.com.br
- totalsup.com
- supracer.com

supconnect.com

View the full analysis at: pro.similarweb.com

| Global rank  May 2024 - Jul 2024  Worldwide |            |
|---------------------------------------------|------------|
| Domain                                      | Rank       |
| alohaspiritmidia.com                        | #667,195   |
| paddlenews.com.br                           | #5,664,592 |
| totalsup.com                                | #1,021,706 |
| supracer.com                                | #6,457,674 |
| supconnect.com                              | #2,548,181 |