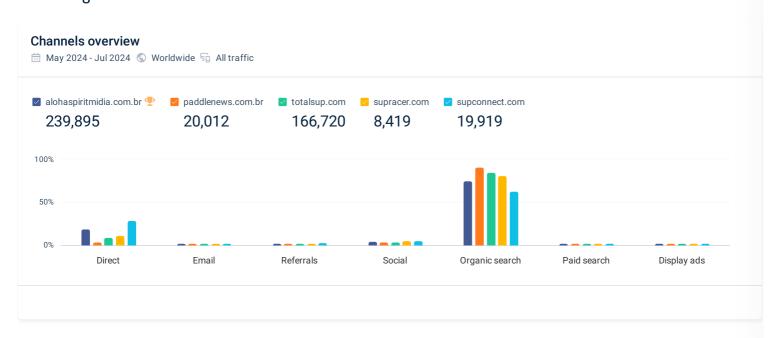

## **Marketing Channels**

### Paid Search

totalsup.com is in the lead with <1% paid search</li>

## Display Advertising

• paddlenews.com.br is in the lead with <1% display ads traffic