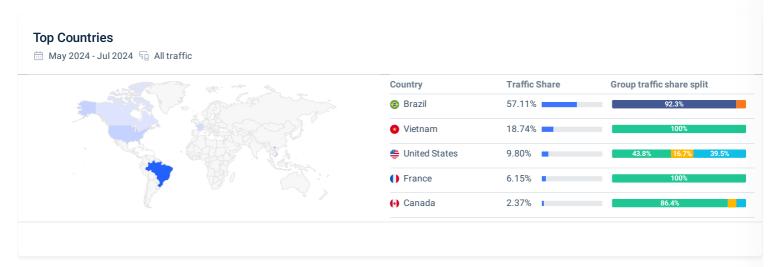

33.6%    | 66.4%  |

#### **Engagement** Metric alohaspiritmidia.com.brpaddlenews.com.br totalsup.com supracer.com supconnect.com Monthly visits 79,965 💬 6,671 55,573 2,806 6,640 Monthly unique visitors 26,903 💬 2,663 23,411 1,409 3,569 Visits / Unique visitors 2.97 💬 2.51 2.37 1.99 1.86 29 Deduplicated audience BETA 26,370 💬 21,947 3,125 2,462 1,221 (i) Visit duration 00:00:18 00:00:35 00:00:20 00:01:10 💬 00:00:51 Pages per visit 1.40 1.89 💬 1.68 1.24 1.78 Bounce rate 70.75% 85.24% 53.51% 39.06% 🔮 47.97% Page Views 111,921 💬 8.260 105,262 5,000 11,149

## Visits over time iii May 2024 - Jul 2024 🕤 Worldwide 玩 All traffic alohaspiritmidia.com.br paddlenews.com.br totalsup.com supracer.com supconnect.com 239,895 20,012 166,720 8,419 19,919 100,000 80,000 60,000 40.000 20,000

## Geography



## **Marketing Channels**







### Paid Search

totalsup.com is in the lead with <1% paid search</li>



#### Top paid search terms



#### No results

Try broadening your parameters or searching for something else.



### Ad Monetization

# 



## Display Advertising

• paddlenews.com.br is in the lead with <1% display ads traffic

## Top publishers

🛗 May 2024 - Jul 2024 🕤 Worldwide 🖵 Desktop



#### No results

Try a different website, date range or country

### Display ad network 🛗 May 2024 - Jul 2024 🕤 Worldwide 🖳 Desktop Ad Network **Total Group Traffic Share Group Traffic Share Split** Unidentified Networks 100%