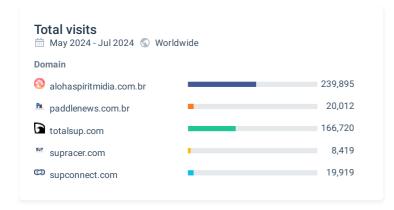

## Visits over time iii May 2024 - Jul 2024 🕤 Worldwide 玩 All traffic alohaspiritmidia.com.br paddlenews.com.br totalsup.com supracer.com supconnect.com 239,895 20,012 166,720 8,419 19,919 100,000 80,000 60,000 40.000 20,000