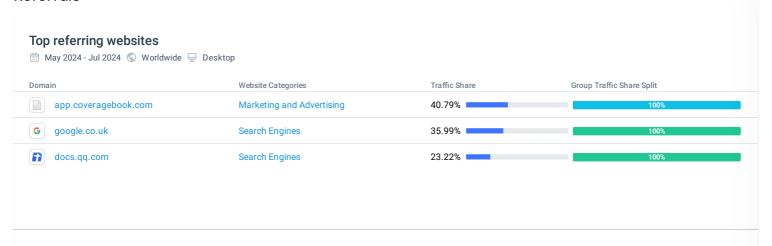

411 1,409 3,569 Visits / Unique visitors 2.97 💬 2.51 2.37 1.99 1.86 29 Deduplicated audience BETA 26,370 💬 21,947 3,125 2,462 1,221 (i) Visit duration 00:00:18 00:00:35 00:00:20 00:01:10 💬 00:00:51 Pages per visit 1.40 1.89 💬 1.68 1.24 1.78 Bounce rate 70.75% 85.24% 53.51% 39.06% 🔮 47.97% Page Views 111,921 💬 8.260 105,262 5,000 11,149

## Visits over time iii May 2024 - Jul 2024 🕤 Worldwide 玩 All traffic alohaspiritmidia.com.br paddlenews.com.br totalsup.com supracer.com supconnect.com 239,895 20,012 166,720 8,419 19,919 100,000 80,000 60,000 40.000 20,000

## Geography



## **Marketing Channels**







### Paid Search

totalsup.com is in the lead with <1% paid search</li>



#### Top paid search terms



#### No results

Try broadening your parameters or searching for something else.



### Ad Monetization

# 



## Display Advertising

• paddlenews.com.br is in the lead with <1% display ads traffic

## Top publishers

🛗 May 2024 - Jul 2024 🕤 Worldwide 🖵 Desktop



#### No results

Try a different website, date range or country

### Display ad network 🛗 May 2024 - Jul 2024 🕤 Worldwide 🖳 Desktop Ad Network **Total Group Traffic Share Group Traffic Share Split** Unidentified Networks 100%