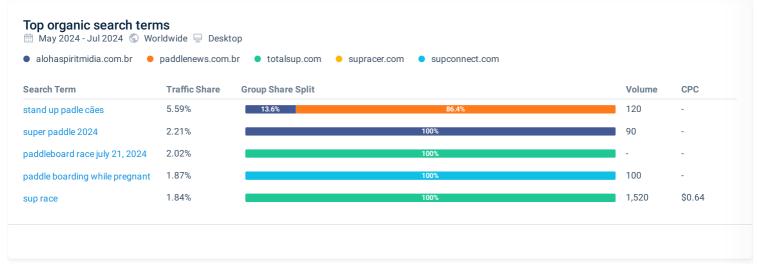

ement** Metric alohaspiritmidia.com.brpaddlenews.com.br totalsup.com supracer.com supconnect.com Monthly visits 79,965 💬 6,671 55,573 2,806 6,640 Monthly unique visitors 26,903 💬 2,663 23,411 1,409 3,569 Visits / Unique visitors 2.97 💬 2.51 2.37 1.99 1.86 29 Deduplicated audience BETA 26,370 💬 21,947 3,125 2,462 1,221 (i) Visit duration 00:00:18 00:00:35 00:00:20 00:01:10 💬 00:00:51 Pages per visit 1.40 1.89 💬 1.68 1.24 1.78 Bounce rate 70.75% 85.24% 53.51% 39.06% 🔮 47.97% Page Views 111,921 💬 8.260 105,262 5,000 11,149

## Visits over time iii May 2024 - Jul 2024 🕤 Worldwide 玩 All traffic alohaspiritmidia.com.br paddlenews.com.br totalsup.com supracer.com supconnect.com 239,895 20,012 166,720 8,419 19,919 100,000 80,000 60,000 40.000 20,000

## Geography



## **Marketing Channels**







### Paid Search

totalsup.com is in the lead with <1% paid search</li>



#### Top paid search terms



#### No results

Try broadening your parameters or searching for something else.



### Ad Monetization

# 



## Display Advertising

• paddlenews.com.br is in the lead with <1% display ads traffic

## Top publishers

🛗 May 2024 - Jul 2024 🕤 Worldwide 🖵 Desktop



#### No results

Try a different website, date range or country

### Display ad network 🛗 May 2024 - Jul 2024 🕤 Worldwide 🖳 Desktop Ad Network **Total Group Traffic Share Group Traffic Share Split** Unidentified Networks 100%